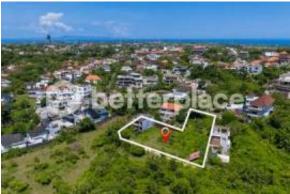

Nestled in the heart of Pecatu, this 1,035 sqm (10.35 are) divided into 3 plot areas: 485m<sup>2</sup>, 285m<sup>2</sup>, 265m<sup>2</sup>, offers a rare freehold opportunity within Bali's coveted Pink Tourism Zone—an area specifically designated for tourism development. What sets this land apart is not just its zoning, but also the presence of an existing building on site, providing a valuable head start for any future development plans.

This property is ideal for long-term investment or the creation of a hospitality-driven project such as a villa complex, boutique retreat, or wellness center. The land enjoys easy road access and is located just 15 minutes from the iconic Bingin Beach, a destination renowned for its world-class surf and breathtaking coastal scenery. Its proximity to other notable beaches, cafes, and developing resorts further adds to its investment potential.

Surrounded by lush landscapes and upscale developments, this plot combines the charm of the Pecatu area with strategic positioning for business growth with an ocean view. Whether you're an individual investor or a developer seeking to build within Bali's vibrant tourism sector, this property presents a compelling canvas with endless possibilities.