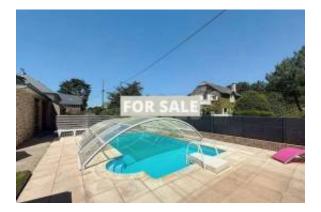

- Ground floor: an entrance hall, a living room, a bedroom, a bathroom and a toilet.

- Upstairs: three bedrooms in a row, a bathroom with toilet.

- Outside: an indoor swimming pool, two garden sheds.

CURRENT LEASE RENTED 969 euros.

For more information, do not hesitate to contact us today.

Apologies for the For Sale overlay on the images, this particular agent is in a very competitive sector and wishes to protect their images from being copied. If you want to see clean images of this listing simply Make an Enquiry and we will respond.