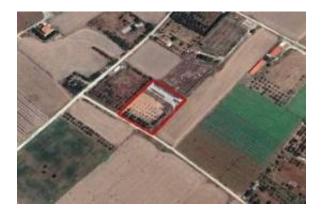

## Localização

Country: Chipre
State/Region/Province: Larnaka
Cidade: Lárnaca
CEP: 7550
Adicionado: 16/06/2025

Informação adicional: Located in Larnaca.

Land for Sale in Kiti Village, Larnaca. The village of Kiti provides all amenities, including schools, supermarkets, pharmacy, banks, restaurants, shops, bus stops. The area is very accessible. A short drive to Kiti beaches. A short drive to Larnaca International Airport and to Larnaca Town. Land for Sale in Kiti Village. Land of 4005 sq. m with 6% building density and 6% land coverage, zone Z1. The area of the property is characterised as residential and quiet. The field is on a protective zone The property has a separate title deed.