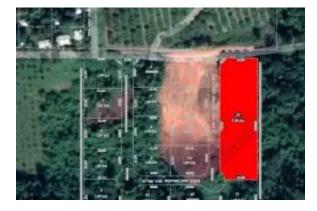

Belize Stann Creek District Stann Creek District Steadfast Community Stann Creek Valley 21/06/2025

Located on the foothills of the Maya Mountain at about 16 miles from Dangriga Town, this small subdivision is an expansion of a growing community called Steadfast. Surrounded by the majestic Maya Mountain range, it offers serenity with access to electricity, municipal water system, wi-fi and regular public transportation.

#### Comum

| Tamanho do lote: 1254 | m² |
|-----------------------|----|
|-----------------------|----|

Lease terms Date Available:

Informação adicional

URL do site:

https://www.belizelandprofessionals.com/0-31-acreresidential-belize-lots-in-steadfast-community-stanncreek-valley/