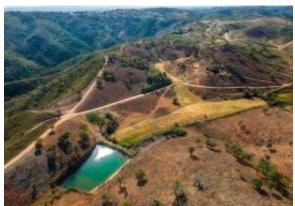

## Localização

Country: Portugal State/Region/Province: Faro Cidade: Loule Address: Salir

Adicionado: 18/06/2025

Informação adicional:

With a generous land area of 106900 m2, this property offers a true oasis of peace and privacy, where there are ruins to rebuild with open views of the valley.

There are 2 water sources here, which are used exclusively for personal consumption, namely for watering the fields, although there is a source with public water, as well as electricity.

Ideal for building a rural tourism business or for a family dedicated to horses cattle, as there is plenty of space for pasture.