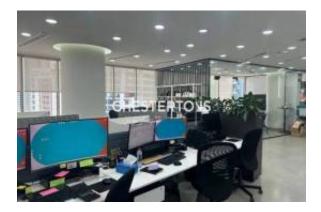

## Localização

Country: Emirados Árabes Unidos

Adicionado: 18/06/2025

Informação adicional:

Located in Dubai.

Chesterton's are delighted to present this 1660 sq ft fitted office in Executive Heights. A bright office with glass partioned managers room, a further partitioned office and open plan working area. This office has: \* Internal Pantry \*Internal Washroom \* 2 car parking spaces \* 2 Glass partitions \* City Views \* LLC License \* Open plan working area \* Close to metro Excecutive heights is a premium commercial tower in Barsha Heights offering a lovely lobby, allocated covered car parking spaces, 24 hour security, close to the metro and direct access to Al Khail Road and Sheikh Zayed Road. Operating under a mainland license and centrally located allowing access to all major business hubs. For more information or to schedule a viewing, please contact Chesterton International. Our team of real estate professionals is dedicated to assisting you throughout the process.