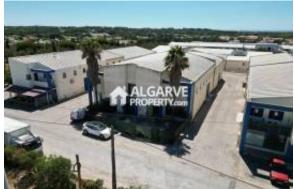

## Localização

Country: Portugal State/Region/Province: Faro

Cidade: Vilamoura
Address: Quarteira
Adicionado: 30/06/2025

Informação adicional:

Opportunity to acquire a commercial building, located in the industrial zone of Vilamoura, Algarve. With a total built area of 513m<sup>2</sup>, distributed over two floors, and an additional 255m<sup>2</sup> of private outdoor parking, this property offers excellent visibility and accessibility near the EN125 and A22.

The versatile layout allows the space to be adapted for various business uses, including retail, offices, showrooms, or a combination of commercial services.

The property needs refurbishment, making it ideal for a full renovation project that can be tailored to the needs of your business or investment strategy. Whether for establishing a company base, creating a service hub, or developing a rental income portfolio, this site offers significant potential.

Strategically located in an established industrial and commercial area, with strong future potential in Vilamoura, a sought-after area of the Algarve.

AlgarveProperty.com AMI: 2196 T.: +351 289 310 310 - REF: AM258538J