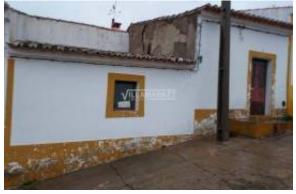

Single storey house of typology T2 + 1 of the bank located in São Aleixo da Restauração in the municipality of Moura.

Informação adicional:

Single storey house of typology T2 +1 of the bank located in São Aleixo da Restauração in the municipality of Moura.

It has a patio at the back, and there are enlarged areas that need to be demolished or licensed. The house comprises: hall, bedroom, hallway, indoor storage, kitchen, living room, outdoor bathroom and patio.

Property with 104 m<sup>2</sup> built and inserted in a plot of land with 141 m<sup>2</sup>.

It is located in the center of Santo Aleixo da Restauração, Municipality of Moura.

Property to rehabilitate and license.

The property does not have a license for use, being sold in this condition, leaving the works and licensing process to the new owner.

Given the pre-ruin conditions of the property, visits to the interior are not allowed.