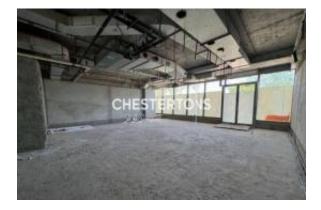

### Localização

Country: State/Region/Province: Cidade: Adicionado: Informação adicional: Located in Dubai. Emirados Árabes Unidos Dubai Dubai 11/07/2025

Golden Opportunity | Prime Retail Space | Bur Dubai Oud Metha Presenting a remarkable retail space in the vibrant Bur Dubai Oud Metha area, perfect for savvy entrepreneurs seeking prime location and sizable layout. This expansive 5,733.61 sq.ft unit stands out as a beacon for business potential, attracting diverse clientele in a bustling neighborhood. Key Highlights: - Generous built-up area of 5,733.61 sq.ft - Ideal for various retail ventures - Strategic location with high foot traffic - Flexible layout to accommodate diverse configurations - Excellent visibility and accessibility for customers This exceptional unit offers a blank canvas for bespoke retail opportunities. With ample space to showcase your brand and engage customers, this property provides a unique advantage to end-users looking to establish a presence in one of Dubai's thriving areas. Bur Dubai Oud Metha is known for its dynamic community, featuring a rich blend of cultural attractions, shopping venues, and gastronomic experiences, ensuring a vibrant lifestyle for both visitors and residents. Don't miss out on this golden opportunity! Contact Chestertons MENA today to learn more or to schedule a viewing.