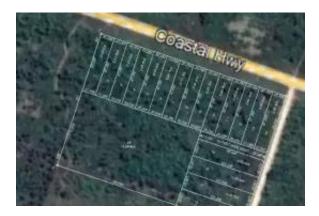

## Местоположение

Страна: Белиз

Область: Belize District

Адрес: La Democracia Village

Добавлено: 24.08.2025

Описание:

La Democracia Village is located at the intersection of the George Price Highway and the recently upgraded Coastal Plain Highway. It is positioned to become a hub for traffic going in all directions as it is quickly garnering preference due to time and gas saved by travelling the shorter route from north to south over flat land. The new highway bypasses the Capital and the Hummingbird Highway which is a natural roller coaster experience through the jungle with beautiful forest and mountain sceneries, dotted by many attractions such as the inland blue hole. However, it opens new territories to be explored and offers sceneries that compete with those along the Hummingbird. Farms, residential developments and recreational attractions are being established along the highway and villages along the highway now have a chance to develop at pace with the rest of the country.

These Belize house lots contain 0.44 acre and are located along the Coastal Plain Highway about half mile from its junction with the George Price Highway. Four larger lots containing 0.64 acres are located along a feeder road that leads to the shrimp farm. These lots offer rural living with all utilities available and enough space for backyard gardening or business activities. Belmopan is only 24 miles away and Belize City is 31 miles in the opposite direction. Both cities offer all public and business services that are