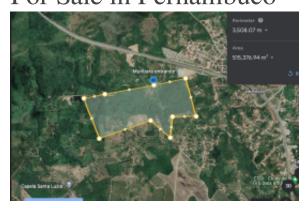

Rural land near the stadium in Pernambuco Brazil. Total 100 acres and about 20% isanleflatbland.

São Lourenço da Mata is a city located in the greater Recife metropolitan area in the state of Pernambuco, with a population of 114,079 inhabitants. The city was one of the hosts of the 2014 FIFA World Cup together with Recife.

### Main Features

- 404686 m2 of land for development
- Excellent location close to many amenities
- Stunning views.
- Huge Potential in the rental market if developed on.

## IMLIX Рынок недвижимости

https://www.imlix.com/ru/

• Could be a beautiful hotel resort or a site for many villas.

Contact us today to buy or sell your property in Brazil fast online.

Общие

Площадь участка: 404686 кв м