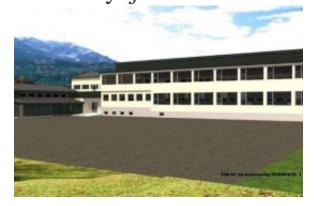

**Property Location** 

VALSØYFJORDVEGEN 1587 VALSØYFJORD

6687

Norway

**Property Details** 

Here we present an excellent plot of land in one of the most sought after areas for development right now in Norway.

The property Engan consists of approximately 8,000 m2 of land and a building of 2,400 m2. The building

https://www.imlix.com/ru/

was previously a school for the village and in 2016 was remodelled for 900,000 Euros to be used as an asylum centre.

The building has since been rented out to workers in various companies. In 2022-2023, a prospectus has been drawn up with a view to conversion into 14-18 apartments.

The building has been approved for conversion to residential purposes. The municipality wants the property to be developed, cared for and used. The seller is looking to retire and therefore wants to sell. A buyer can, for example, rebuild as the current prospectus is or demolish the existing building and build a new building adapted to the beautiful and seaside property which has a 360-degree view.