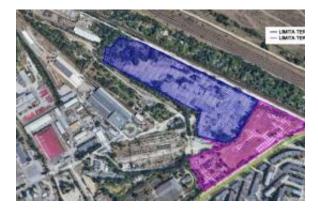

The land is located in the city of Craiova, Romania. It is an urban land plot with a total area of 62,725 square meters. The land is situated approximately 5 kilometres from the city centre, in a residential neighbourhood.

Additionally, the land is located near a railway, allowing for transportation access via both road and rail, depending on the buyer's intended use. On this land, there is an asphalt plant, specifically an automated asphalt mixing plant of the TELTOMAT 160 EXPERT type, serial number 836008/2007, series 1367/2007, equipped with a 13.9 MW burner, with a capacity of 160 tons per hour, using only natural gas (1300 Nmc/h) and producing a thermal power of 12 MW/t.

Also on this land is a concrete batching plant, SUPERMATIC type, produced by OCMER – Italy, with a production capacity of 90 m3 per hour, designed for producing various types of concrete. The land can be sold with both plants if there is interest. Access to this land is from the main street.