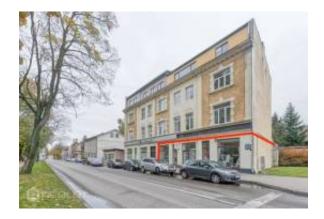

#### Местоположение

Страна: Латвия Область: Jurmala

Aдрес: Dubultu prospekts, 24

Почтовый индекс: 3240

Добавлено: 15.05.2025

Описание:

Commercial premises located in an active part of Jūrmala — just a five-minute walk from the sea. The total area of the property is 168 m<sup>2</sup>, with 103 m<sup>2</sup> designated as retail space on the ground floor of a brick building. The premises have two entrances — from the front and the courtyard — and benefit from excellent street visibility thanks to large display windows facing a busy boulevard.

High ceilings (3.60 m) create a sense of spaciousness, while convenient access and the possibility of parking directly at the entrance make the location attractive for both customers and staff. The building is situated in a high-traffic area, surrounded by shops, offices, salons, and residential buildings. The Dubulti train station and the beach — key attractions for locals and tourists — are both just five minutes away.

The space can be adapted for various types of commercial activity, and a project for conversion into a café has already been developed. This property is suitable for personal use or as an investment — it is offered with a current tenant and a stable rental income.