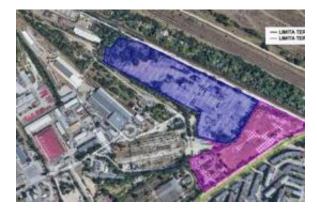

Property Details

Here we present an excellent plot of land in one of the most sought-after areas for development right now in Romania

The land is located in the city of Craiova, Romania. It is an urban land plot with a total area of 62,725 square meters. The land is situated approximately 5 kilometres from the city centre, in a residential neighbourhood.

Additionally, the land is located near a railway, allowing for transportation access via both road and rail,

depending on the buyer's intended use. On this land, there is an asphalt plant, specifically an automated asphalt mixing plant of the TELTOMAT 160 EXPERT type, serial number 836008/2007, series 1367/2007, equipped with a 13.9 MW burner, with a capacity of 160 tons per hour, using only natural gas (1300 Nmc/h) and producing a thermal power of 12 MW/t.