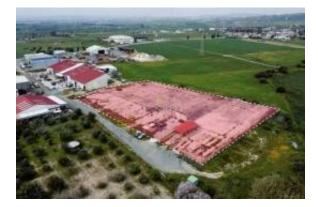

# Share of Industrial Land for Sale in Livadia area, Larnaca.

Share of Industrial Land for Sale in Livadia area, Larnaca. The property is ideally situated close to an abundance of amenities and services such as supermarkets, shops, parks, schools etc. In addition, It enjoys excellent access to the town center and the main city routes / avenues. The industrial area benefits from having direct access onto the main motorway network with great connectivity and easy access to all cities including Nicosia, Limassol, Paralimni as well as Larnaca's city center. Additionally, it is only a short drive away from Cyprus's International Airport and Larnaca's harbor Industrial Land for sale in Livadia area. Available for sale is the 2/15 share of a field, which corresponds to an area of approximately 1,284. The property has a regular shape, an even surface and according to the topographical plan it is landlocked. However, onsite the field is accessible through an asphalt road. The property falls within the Industrial Zone Ba3\* (73%), the Protection Zone  $\Delta\alpha3$  (26%) and the Agricultural Zone  $\Gamma3$  (1%). It is noted that within the property there were industrial units (metal structures) that have been disassembled and transferred, thus making the field vacant.