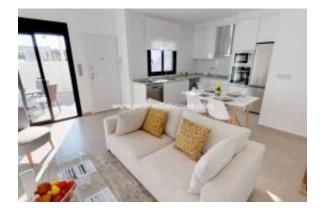

#### Konum

Ülke: Adres: Yayınlandı: Spain San Pedro del Pinatar 29.10.2019

Açıklama:

PHASE II NOW RELEASED - 16 ultra modern bungalow style maisonettes located next to park area in the popular coastal town of San Pedro del Pinatar.

NOW AVAILABLE … Choose from a ground floor model with off road parking or terraced area to the front.

The front door opens into the large open plan living area with dining area and to the side a large "L" shaped kitchen - perfect for those "tapas" moments throughout the day… Enjoy the natural sun light with the oversized front sliding doors allowing masses of light inside.

To the rear is a family bathroom with basin, toilet and shower and 2 generous sized bedrooms - the master bedroom having en-suite bathroom. Both bedrooms having access to the rear patio area. Penthouse models. A staircase leads you to the top floor area with large tiled private terrace, with entrance door to the property. Like the ground floor models a generous open plan lounge/ dining area with the oversized "L" shaped kitchen -2 bedrooms to the rear (master with en-suite). Access is gained to the private roof solarium from the front.