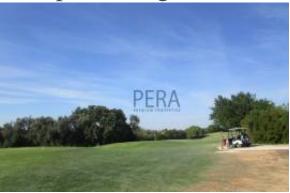

Plot of 1.204 m2. for construction of 3 bedroom detached villa with swimming pool and private garden. Located near the medieval town of Silves, on a golf resort, next to the 1st tee and only 100 metres to the Clubhouse.

Maximum construction area 245 m2., over 2 floors. Rare opportunity to acquire a plot on a golf resort with no previously defined project. A young and pleasant multicultural environment, surrounded by nature, with views over green fields and the open sky.