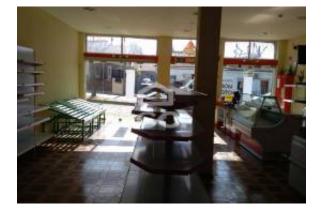

# Shop for trade with 95 m2 in Alfena.

Inserted in residential area, with surrounding trade.

It consists of:

- -Main store;
- -Office;
- -Storage;
- -toilet;

Extras:

- Exhibitors for Fruits;
- Work desk for cuts;
- Freezer snares;
- Exhibitor of Bread and Cakes in Madeira,
- Cold for soft drinks, drinks, cheeses and the like.