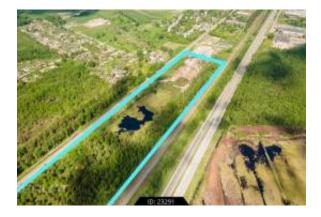

I sell commercial land in Tiree, on the A8 road, driving along the old Jelgava highway. The total industrial park area is 27.18 hectares. It is possible to buy plots from 1 ha to 6 ha.

You will get a plot of land in a clean environment, in the industrial park area:

- + With your cadastral number;
- + Easy exit, including lorries on the highway;
- + Possibility to create a railroad drive;
- + Cleaned area;
- + Electricity;
- + Water and sewer connection;
- + Gas connection option.

#### Distances:

- + Riga port 10 km;
- + International airport Riga (RIX);
- + Jurmala 25 km.

Call now There are only 4 plots left!