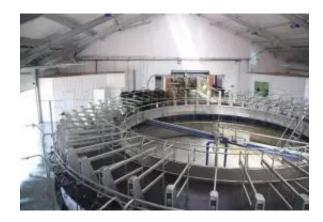

## Dairy farming:

- 570 dairy cows.
- Average milk yield per cow: 10'000-10'500 t/p.a.
- Grass and maize area: 490 ha.
- Dairy cow complex built in 2013