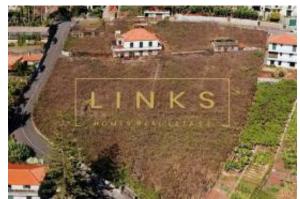

#### **Konum**

Ülke: Portugal Eyalet/Bölge/ Şehir: Madeira

Şehir/İlçe: Câmara de Lobos

Adres: Estreito de Câmara de Lobos

Yayınlandı: 06.11.2022

Açıklama:

Presenting this countryside house with 5463sqm land area located in the council of Camâra de Lobos.

Surrounded by green and characteristic warm climate that Camâra de Lobos provides, this property offers plenty of ways to create your own business concept. Already existing a vineyard it is possible to develop a wine production combined with accommodation units.

According to it's traditional aspect the house can be restored keeping the relation between present and past by giving to it your personal touch and idea. Featuring 4 bedrooms, 2 bathrooms, kitchen, 2 living rooms, balcony with amazing views and plenty of space in the outside to park vehicles. The property also provides 3 different accesses trough the road. Land's contruction index allows to build more buildings according to it's 6,100sqm total area.