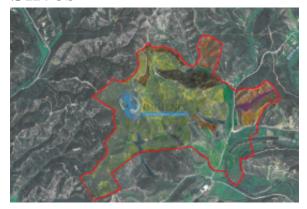

### **Konum**

Ülke: Portugal Eyalet/Bölge/ Şehir: Faro Şehir/İlçe: Silves

Yayınlandı: 15.07.2024

Açıklama:

Estate in the municipality of Silves with 218.1ha, next to Ribeira de Odelouca, with agroforestry use and tourist vocation, located 20km (20min) from Portimão and Alvor and 16km from Silves.

The agroforestry operation consists of a citrus area with an extension of 25ha in full production and a forest exploitation with 158ha, of which 120.47ha are stone pines, 22.12ha of strawberry trees and 15.39ha of cork oaks. and 1ha of Eucalyptus.