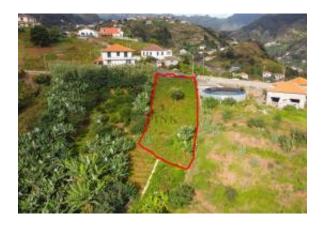

#### **Konum**

Ülke: Portugal
Eyalet/Bölge/ Şehir: Madeira
Şehir/İlçe: Machico
Adres: Porto da Cruz
Yayınlandı: 20.10.2020

Açıklama:

For sale rustic plot land with 600 m2 situated on the edge of stay in the parish of Porto da Cruz, overlooking the sea.

Excellent for building a detached villa with all the desired modernity, namely an infinity-style swimming pool.

This land is located in a quiet and safe area, where you can enjoy a high level of quality of life.