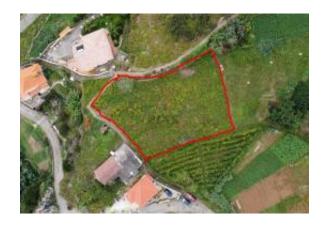

#### **Konum**

Ülke: Portugal
Eyalet/Bölge/ Şehir: Madeira
Şehir/İlçe: Machico
Adres: Porto da Cruz
Yayınlandı: 20.10.2020

Açıklama:

For sale rustic land with 1050 m2 located in the parish of Porto da Cruz.

Although you do not currently have direct access by car, there is the possibility of doing the same. To be built a villa this will be with definitive view to the sea.

This land is only 5 minutes from the beach or pool, being the beach very frequented for surfing. It is a good place for investment in accommodation-related infrastructure. It is located 5 minutes from the city of Machico,

10 minutes from the airport and 40 minutes from the city of Funchal, so you can reach the public or private services quickly, namely the health center of Machico that has urgency open 24 hours.

This land is situated in a quiet and safe location. Here you breathe fresh air.