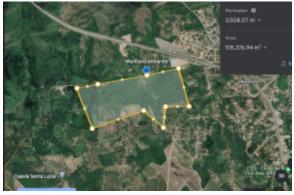

Esales Property ID: es5553507

https://www.youtube.com/watch?v=FmhPS4xsjxM

Property Location

São Lourenço da Mata, State of Pernambuco, Brazil

Property Details

Here we present an excellent plot of land in one of Brazils most sought after areas for development right now. Formerly a Sugar Mill this plot has some fantastic buildings that could easily be redeveloped into a

fantastic hotel resort or holiday villa complex.

Rural land near the stadium in Pernambuco Brazil. Total 100 acres and about 20% isanleflatbland.

São Lourenço da Mata is a city located in the greater Recife metropolitan area in the state of Pernambuco, with a population of 114,079 inhabitants. The city was one of the hosts of the 2014 FIFA World Cup together with Recife.

Its located 100 yards from a major freeway and near the stadium Arena de Pernambuco in Recife

About the Area

Arena de Pernambuco in Recife

This impressive 46,000-seat stadium built for the 2014 World Cup lies 20km west of the city center in São Lourenço da Mata. It is innovative for its green credentials with solar panels providing part of the energy and an integrated rainwater collection system used to flush the toilets, water the grass and clean the facility.

#### Main Features

- 404686 m2 of land for development
- Excellent location close to many amenities
- Stunning views.
- Huge Potential in the rental market if developed on.
- Could be a beautiful hotel resort or a site for many villas.