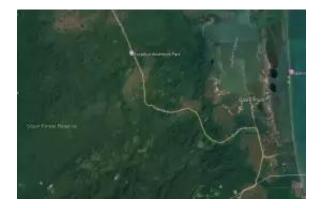

#### Konum

Ülke: Belize

Eyalet/Bölge/ Şehir: Belize District

Adres: Coastal Plain Highway

Posta kodu: 0000

Yayınlandı: 24.08.2025

Açıklama:

These two plots of Belize agriculture land are located along the recently upgraded Coastal Plain Highway. They have additional feeder road access and a creek that runs along the western border of one plot and the southern border of the other.

Upgrading of the Coastal Road to a major highway is stimulating economic activities in the area. The property can be connected to the electricity grid but solar is also an option. Water options include shallow well, rain water reservoirs and the nearby creek.

Small farming is the best use for this property as food demand grows in the country and region. This can be combined with tourism. The Coastal Plain Highway is scenic and has many caves and natural features that are now being used to attract nature lovers and others looking for unique experiences.