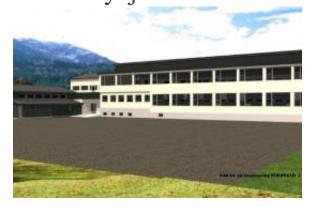

**Property Location** 

VALSØYFJORDVEGEN 1587 VALSØYFJORD

6687

Norway

**Property Details** 

Here we present an excellent plot of land in one of the most sought after areas for development right now in Norway.

The property Engan consists of approximately 8,000 m2 of land and a building of 2,400 m2. The building was previously a school for the village and in 2016 was remodelled for 900,000 Euros to be used as an