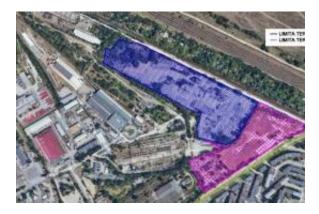

# **Konum**

Ülke: Romania

Adres: Bulevardul Dacia, nr 5B

Posta kodu: 200588 Yayınlandı: 12.11.2024

Açıklama:

Excellent Plot of land for sale in Craiova Romania

Esales Property ID: es5553923

**Property Location** 

Bulevardul Dacia, nr 5B

Craiova

Oltenia

200588

Romania

## **Property Details**

Here we present an excellent plot of land in one of the most sought-after areas for development right now in Romania

The land is located in the city of Craiova, Romania. It is an urban land plot with a total area of 62,725