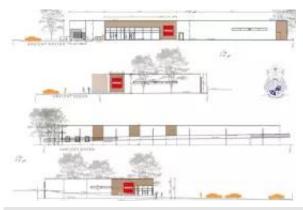

Land Rhineland-Palatinate.

Investment project construction of a Penny supermarket in Germany in 66924 Dahn, 1345 m<sup>2</sup>

Object code: 16827

Online viewing Remote purchase

€3,000,000 €2,230/m2

Object type investment projects

Floor 1 (EG)

Total area 1345 m2

Actual annual income (Ist)176,400 €

We are talking about the sale of a project for a new Penny supermarket, which will be built with a bakery.

The purchase price includes the property, the building permit and the lease agreement with Penny and the baker.

Also included are all reports required to obtain the building permit.

area of the object - 1345 m2

area of the land plot - 4558 m2

parking spaces - 54 units

there is already a tenant this is Penny

Mieteinnahmen p.a. (Ist) 176.400 €