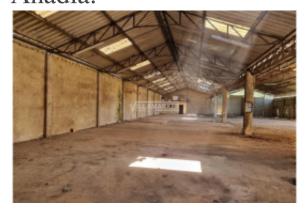

#### Konum

Ülke: Portugal Eyalet/Bölge/ Şehir: Aveiro Şehir/İlçe: Anadia

Adres: Vilarinho do Bairro

Yayınlandı: 04.03.2025

Açıklama:

Urban building - corresponding to a warehouse with patio, and a rustic vacant lot, located in Vilarinho do Bairro, Anadia.

The urban building consists of 2 contiguous articles (1690 and 2480), with a total area of 3,300 m<sup>2</sup>, where an industrial building, administrative area, large pavilions and uncovered patio are located.

#### Partitioning:

Administrative Zone: Atrium, 2 offices and sanitary facilities;

Workshop Pavilions: 1 large warehouse, 1 warehouse with 2 large spaces, 2 compartments and sanitary installation and 1 warehouse with 2 large warehouses and 2 compartments.