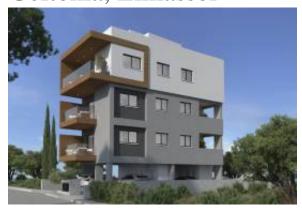

# 3 Bedroom Whole Floor Penthouse Apartment - Mesa Geitonia, Limassol

#### **Konum**

Ülke: Cyprus
Eyalet/Bölge/ Şehir: Limassol
Şehir/İlçe: Limassol
Yayınlandı: 30.04.2025

Açıklama:

This magnificent penthouse apartment is located in Mesa Geitonia, Limassol.

Mesa Geitonia, the smallest municipality in Limassol, is located just 2 kilometers north of the city center. The area seamlessly blends historical charm with modern amenities, featuring traditional architecture alongside contemporary developments. its convenient location offers easy access to shopping centers, restaurants, parks, and educational institutions, making it a desirable residential area.

#### IMLIX Gayrimenkul Pazarı

https://www.imlix.com/tr/

This impressive three-bedroom apartment occupies the entire top floor of a brand-new, exclusive threestorey development consisting of just three whole-floor residences—offering privacy, modern design, and a quiet living environment.