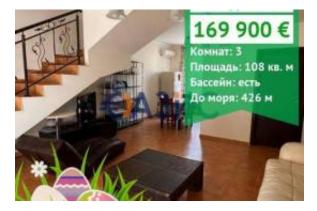

### **Konum**

Ülke: Bulgaria
Eyalet/Bölge/ Şehir: Burgas
Yayınlandı: 25.04.2025

Açıklama: ID 33811144

Price: 169,900 euros Locality: Elenite Rooms: 3

Total area: 108 sq.m

. Floor: 2. Parking: 1

Construction stage: the building is put into operation-Act 16