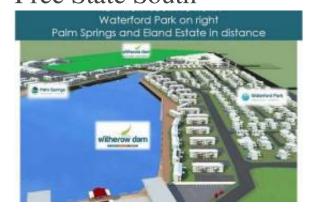

# Witherow Dam Development for Sale in Bloemfontein Free State South

## Property Details

Witherow Dam is the brand name of the mixed use development to be built on the property described in the title deed as Portion 259 of the Farm Bloemfontein 654. The title deed refers to the extent of this property being 112,57 hectares. Following 2 large sales this extent has reduced to approximately 88ha (includes a -20ha lake which is located in the center of the development as it's main feature and name sake).

The development is located within an already established sub-urban area, and within walking distance of multiple schools, police station, hospital and even a regional 35ha GLA shopping center.