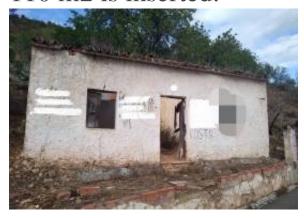

# Land in Alte with 2,200 m2 in which a ruin with an area of 110 m2 is inserted.

#### Konum

Ülke: Portugal Eyalet/Bölge/ Şehir: Faro Şehir/İlçe: Loule Adres: Alte

Yayınlandı: 05.06.2025

Açıklama:

Land with 2,200 m2 in which a ruin with an area of 110 m2 is inserted.

Located in the picturesque village of Alte, 15 kilometers from Loulé, this land is close to all basic sanitation, and has a project for the construction of a 3 bedroom villa, with ground floor and 1st floor with 176 m2 and the construction area can be up to 300 m2

Quiet location with beautiful mountain views in a picturesque village in the municipality of Loulé. - REF: 1158-6

Yeni: Hayır

Durum: Must be reformed