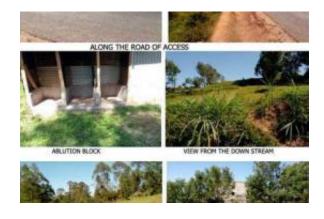

**Property Details** 

Here we present an excellent plot of land in one of the most sought-after areas for development right now in Kenya.

The subject property is located within Overcoming residential area, Shieywe location, Lurambi division within Kakamega central Sub-County of Kakamega County in the neighborhoods of Overcoming Faith Academy.

From Kakamega town the subject property is accessed via Kakamega Town-Mumias tarmacked road along Bukhungu Stadium-Masinde Muliro University-Lurambi Shopping Centre for a distance of 2.1kms upto Lurambi-Sichirayi roundabout, then turn left on Sichirayi-Ingotse tarmacked road along Lurambi

#### **IMLIX Gayrimenkul Pazarı**

https://www.imlix.com/tr/

Police Station-Lumino Nursing & Maternity Home- Sichirayi market for a distance of 1.3kms to Overcoming Faith Academy junction, proceed for

100ms to reach the subject property. The property front the latter tarmacked road of access to the left and it is hardly 400ms and 3kms from Sichirayi Market and Kakamega Town Centre respectively. It can be defined by GPS Coordinates: 0.301529, 34.759751.

This is irregularly shaped parcel of land with dark brown soils.

The parcel of land is gently undulating terrain from the main road for about an acre, then steep slope towards the river valley for about 3/4 of an acre and then almost flat terrain to the western part bordering the river valley.

Boundary lines are marked by barbed wire on steel pillars to the road frontage, barbed wires/planted Glaveria/blue gum trees/live fence to the sides and open along the river side.