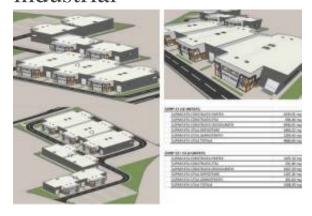

## **Konum**

Ülke: Romania
Yayınlandı: 21.05.2025

Açıklama:

Located in Bucuresti.

We present for sale a 23,000 sqm plot of land.

- \*\*Frontage: \*\* 60 meters
- \*\*Authorization for:\*\* 26 warehouses
- \*\*Authorized construction area: \*\* 11,245 sqm
- \*\*Platforms and alleys:\*\* 9,174 sqm
- \*\*Green spaces:\*\* 2,700 sqm
- Foundations have already been poured.
- Currently, 6 warehouses are under construction, with materials already purchased.

The land is fully equipped with utilities.

- \*\*Location:\*\* The city of Popești-Leordeni, Ilfov county, is located in close proximity to the Capital, in the southeast, along Olteniței Road.
- \*\*Danubiana Neighborhood:\*\* This project has seen significant efforts from the Popești-Leordeni administration. The most important step was the acquisition by the local authority from SC Danubiana SA of approximately 2 hectares of land, which includes the Danubiana neighborhood. This area