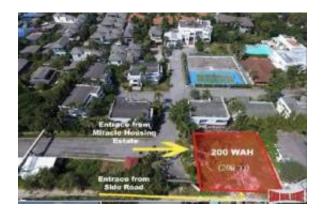

Açıklama:

Perfectly situated near the prestigious ISB International School and the exclusive Moobaan Nichada Thani, this prime land boasts a generous 30m width and a depth of 26-30m.

The property comes with a Chanote title and features a convenient one-lane road in front.

Enjoy the convenience of being close to shopping centers and the town while enjoying easy road access. Don't miss this incredible opportunity! Offered at a sale price of just 12,999,900

Tenanted: Evet

**Genel Bilgiler** 