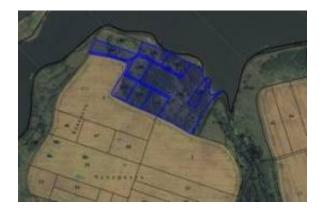

### **Location:**

City

Agricultural land on the shore of Lake Malko Sharkovo.

Area: 48 886 sq.m.

Price: 88 000 EUR

Picturesque waterfront land on the shores of the largest freshwater

reservoir in the region: Malko Sharkovo. Suitable for a number of uses

Agricultural Land Ideal for Camping on the shores of Malko Sharkovo Lake

The land is flat; with regular shape; beautiful lake and nature views;

clean air. Consists of 10 adjacent plots with different sizes:

Plot N:1 - 21682 sq.m.

Plot N:2 - 3 001 sq.m.

Plot N:3 - 3 007 sq.m.

Plot N:4 - 3 613 sq.m.

Plot N:5 - 3 015 sq.m.

Plot N:6 - 3 228 sq.m.

Plot N:7 - 3290 sq.m.

Plot N:8 - 3225 sq.m.

Plot N:9 - 2864 sq.m.

Plot N:10 - 1943 sq.m.

Nice and quiet area, very short trip to the town of Bolyarovo, which has shops, great amenities and restaurants, the food is excellent and extremely cheap.

Malko Sharkovo Lake is one of the largest lakes in Bulgaria. It is located 2 km from the village. The dam is often visited by tourists and fishermen.