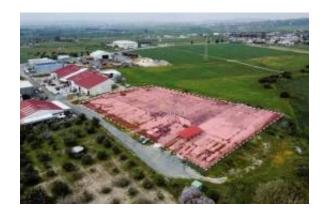

## Share of Industrial Land for Sale in Livadia area, Larnaca.

#### **Konum**

Ülke:CyprusEyalet/Bölge/ Şehir:LarnakaŞehir/İlçe:LarnacaYayınlandı:04.06.2025

Açıklama:

Located in Larnaca.

Share of Industrial Land for Sale in Livadia area, Larnaca. The property is ideally situated close to an abundance of amenities and services such as supermarkets, shops, parks, schools etc. In addition, It enjoys excellent access to the town center and the main city routes / avenues. The industrial area benefits from having direct access onto the main motorway network with great connectivity and easy access to all cities including Nicosia, Limassol, Paralimni as well as Larnaca's city center. Additionally, it is only a short drive away from Cyprus's International Airport and Larnaca's harbor Industrial Land for sale in Livadia area. Available for sale is the 2/15 share of a field, which corresponds to an area of approximately 1,284. The property has a regular shape, an even surface and according to the topographical plan it is landlocked. However, onsite the field is accessible through an asphalt road. The property falls within the Industrial Zone Ba3\* (73%), the Protection Zone  $\Delta\alpha3$  (26%) and the Agricultural Zone  $\Gamma3$  (1%). It is noted that within the property there were industrial units (metal structures) that have been disassembled and transferred, thus making the field vacant.