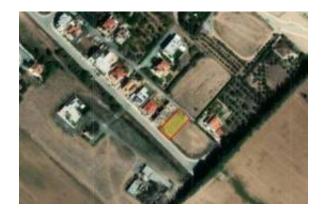

Swedish

İlan Detayları

Için mülk: Satılık

Konum

Ülke: Cyprus
Eyalet/Bölge/ Şehir: Larnaka
Şehir/İlçe: Larnaca
Yayınlandı: 07.06.2025

Açıklama:

Located in Larnaca.

Plot Available for Exchange in Kiti area, Larnaca. Kiti provides all amenities, including schools, supermarkets, pharmacy, banks, restaurants, shops, bus stops. The area is very accessible. A short drive to Kiti beaches. A short drive to Larnaca International Airport and to Larnaca Town. Plot of 676 sqm for exchange in Kiti area. It falls within residential planning zone  $K\alpha6$ , with 90% building density, 50% land coverage, with the ability to build up to 2 floors (10m). It has a rectangular shape and abuts onto a public road. Title Deed Available.