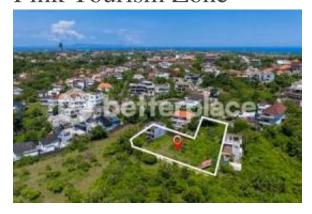

#### **Konum**

Ülke: Indonesia Eyalet/Bölge/ Şehir: Bali

Yayınlandı: 10.06.2025

Açıklama:

Nestled in the heart of Pecatu, this 1,035 sqm (10.35 are) divided into 3 plot areas:  $485\text{m}^2$ ,  $285\text{m}^2$ ,  $265\text{m}^2$ , offers a rare freehold opportunity within Bali's coveted Pink Tourism Zone—an area specifically designated for tourism development. What sets this land apart is not just its zoning, but also the presence of an existing building on site, providing a valuable head start for any future development plans.

This property is ideal for long-term investment or the creation of a hospitality-driven project such as a villa complex, boutique retreat, or wellness center. The land enjoys easy road access and is located just 15 minutes from the iconic Bingin Beach, a destination renowned for its world-class surf and breathtaking coastal scenery. Its proximity to other notable beaches, cafes, and developing resorts further adds to its investment potential.

Surrounded by lush landscapes and upscale developments, this plot combines the charm of the Pecatu area with strategic positioning for business growth with an ocean view. Whether you're an individual investor or a developer seeking to build within Bali's vibrant tourism sector, this property presents a compelling canvas with endless possibilities.