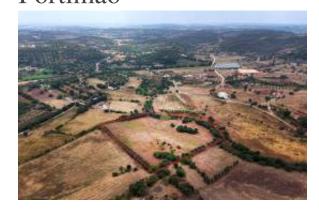

# Agricultural Land with 3 hectares in Vidigal Velho-Portimão

# **Konum**

Ülke: Portugal Eyalet/Bölge/ Şehir: Faro Sehir/İlçe: Portimão

Adres: Mexilhoeira Grande

Yayınlandı: 17.06.2025

Açıklama:

Rustic Land with 3 Hectares | Agricultural and Equestrian Potential |

We present an excellent agricultural investment opportunity in the Algarve: rustic land with 30,920 m<sup>2</sup> (equivalent to 3,092 hectares), located in Vidigal Velho, parish of Mexilhoeira Grande, municipality of Portimão.

#### Key features:

Practically flat terrain, with a slight slope.

Excellent sun exposure natural light all day long.

It confronts the river.

- \* Presence of adult olive trees.
- \* Soil with a rich agricultural history in the past, ideal for reactivating production.
- \* Potential for straw production, pasture or specialized crops.