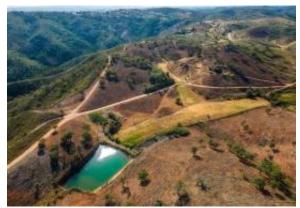

#### Konum

Ülke: Portugal
Eyalet/Bölge/ Şehir: Faro
Şehir/İlçe: Loule
Adres: Salir

Yayınlandı: 18.06.2025

Açıklama:

With a generous land area of 106900 m2, this property offers a true oasis of peace and privacy, where there are ruins to rebuild with open views of the valley.

There are 2 water sources here, which are used exclusively for personal consumption, namely for watering the fields, although there is a source with public water, as well as electricity.

Ideal for building a rural tourism business or for a family dedicated to horses cattle, as there is plenty of space for pasture.

This property is located 5 minutes from Malhão, which is known for cycling around the Algarve, with its magnificent views, as well as the Buddhist center STUPA (Association for Peace in the World)