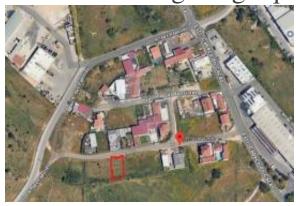

#### **Konum**

Ülke: Portugal
Eyalet/Bölge/ Şehir: Lisbon
Şehir/İlçe: Cascais
Yayınlandı: 27.06.2025

Açıklama:

Urban Plot for Sale in Tapada da Flor Manique de Baixo

Discover this excellent investment opportunity in one of the most peaceful neighborhoods! Prime Location:

Located in the Tapada da Flor neighborhood, at the foot of Manique, this urban plot is set in a quiet residential area, with direct access to the Salesianos de Manique Schoolperfect for families seeking a high quality of life. Plot Features: Total plot area: 304 m<sup>2</sup>

Building footprint: 106.40 m<sup>2</sup>

Gross construction area: 152 m<sup>2</sup> This plot allows for the construction of a single-family home with excellent use of space. Quiet residential area

Excellent accessibility