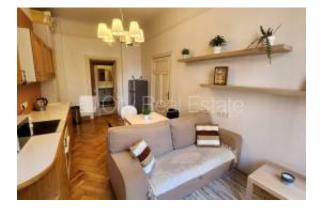

#### Konum

| Ülke:       | Latvia          |
|-------------|-----------------|
| Adres:      | Lacplesa street |
| Yayınlandı: | 09.07.2025      |
| Acıklama:   |                 |

Latvia, Riga, Lacplesa street. Front building, renovated building, elevator, staircase after capital renovation, one room isolated, studio type apartment, central heating system, new plumbing, bathroom with WC, shower stall, build in kitchen unit, sofa, double bed, kitchen table, journal table, kitchen chairs, refrigerator, electric range, oven, steam sip-off machine, coffee maker, microwave , internet, locked staircase, possibility to extend lease agreement, for two persons, available, strategically beneficial location, by signing rental agreement you have to pay for the first rent month as well as you have to pay guaranty deposit which is equal one month rent payment, if you choose this real estate, you have to pay agency transaction commission which is equal with one half (50%) of this real estate month rental payment, CITY REAL ESTATE ID - 423920

# **Genel Bilgiler** Bitmiş metrekare: Floor Number:

**Room details** Total rooms:

2

3

48 m2