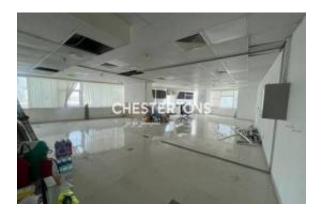

#### **Konum**

Ülke: United Arab Emirates

Yayınlandı: 02.07.2025

Açıklama:

Located in Dubai.

Discover an exceptional opportunity with this soon to be upgraded modern office unit located in the prestigious HDS Business Centre. Spanning an impressive built-up area of 1,117.19 sq. ft., this office space will be designed to meet the demands of today's dynamic business environment. Key Highlights: - Vacant under upgraded fit out, expected completion 15th July - 24-hour security and concierge service - High-speed elevators and central A/C system - Ample public and basement parking options - Pantry, 2 toilets and extensive maintenance services - Close proximity to metro and shopping amenities Step inside to a office which will offer an inviting upgraded layout enhanced by abundant natural light and versatile space, offering endless possibilities for customization. The facility boasts premium amenities and ensures ease of access to Sheikh Zayed Road, making it ideal for both end-users and investors looking to establish a foothold in a thriving business hub. This development redefines modern office living, combining convenience with professionalism. For further details or to schedule a viewing, please contact Chestertons MENA today!