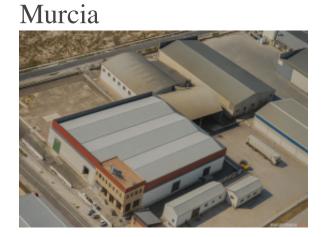

### Konum

Ülke: Spain
Eyalet/Bölge/ Şehir: Murcia
Şehir/İlçe: Murcia
Adres: Murcia
Yayınlandı: 22.07.2025

Açıklama:

Located on Avenida de Juan de la Cierva, in the heart of the West Industrial Estate of Murcia, an excellent fenced plot of 5,399.81 m<sup>2</sup> is offered for rent that houses a set of industrial warehouses with large loading, manoeuvring and office areas.

The enclosure has a total of 4,079 m<sup>2</sup> built, plus 453 m<sup>2</sup> of side docks, all designed to facilitate logistics operations, allowing the access and maneuvering of trailers without invading the roadway thanks to the setback of the warehouses. The environment is completely circulable within the fence, with access through sliding doors both at the docks and at the main entrance.

The warehouses are distributed as follows:

In warehouse 3 there is a block of offices distributed over two floors, with access by internal staircase:

<sup>\*</sup>Warehouse 1: 1,264 m<sup>2</sup> with internal loading dock for trucks and hoist.

<sup>\*</sup>Warehouse 2: 1,275 m<sup>2</sup> with docking dock on the façade.

<sup>\*</sup>Hall 3: 1,100 m<sup>2</sup>, with two external docks for trailers and trucks, plus an electric dock for vans (additional area of 452.63 m<sup>2</sup>).