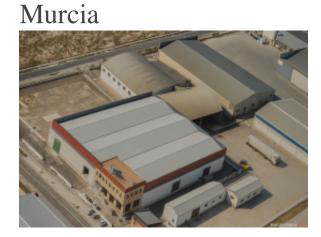

## **Konum**

Ülke: Spain
Eyalet/Bölge/ Şehir: Murcia
Şehir/İlçe: Murcia
Adres: Murcia
Yayınlandı: 22.07.2025

Açıklama:

Located on Avenida de Juan de la Cierva, in the heart of the West Industrial Estate of Murcia, an excellent fenced plot of 5,399.81 m<sup>2</sup> is offered for rent that houses a set of industrial warehouses with large loading, manoeuvring and office areas.

The enclosure has a total of 4,079 m<sup>2</sup> built, plus 453 m<sup>2</sup> of side docks, all designed to facilitate logistics operations, allowing the access and maneuvering of trailers without invading the roadway thanks to the setback of the warehouses. The environment is completely circulable within the fence, with access through sliding doors both at the docks and at the main entrance.

The warehouses are distributed as follows:

In warehouse 3 there is a block of offices distributed over two floors, with access by internal staircase:

<sup>\*</sup>Warehouse 1: 1,264 m<sup>2</sup> with internal loading dock for trucks and hoist.

<sup>\*</sup>Warehouse 2: 1,275 m<sup>2</sup> with docking dock on the façade.

<sup>\*</sup>Hall 3: 1,100 m<sup>2</sup>, with two external docks for trailers and trucks, plus an electric dock for vans (additional area of 452.63 m<sup>2</sup>).