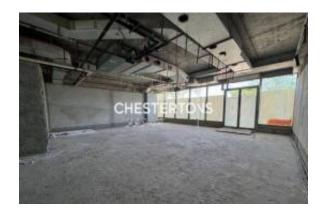

#### **Konum**

Ülke: United Arab Emirates

Eyalet/Bölge/ Şehir: Dubai Şehir/İlçe: Dubai Yayınlandı: 11.07.2025

Açıklama:

Located in Dubai.

Golden Opportunity | Prime Retail Space | Bur Dubai Oud Metha Presenting a remarkable retail space in the vibrant Bur Dubai Oud Metha area, perfect for savvy entrepreneurs seeking prime location and sizable layout. This expansive 5,733.61 sq.ft unit stands out as a beacon for business potential, attracting diverse clientele in a bustling neighborhood. Key Highlights: - Generous built-up area of 5,733.61 sq.ft - Ideal for various retail ventures - Strategic location with high foot traffic - Flexible layout to accommodate diverse configurations - Excellent visibility and accessibility for customers This exceptional unit offers a blank canvas for bespoke retail opportunities. With ample space to showcase your brand and engage customers, this property provides a unique advantage to end-users looking to establish a presence in one of Dubai's thriving areas. Bur Dubai Oud Metha is known for its dynamic community, featuring a rich blend of cultural attractions, shopping venues, and gastronomic experiences, ensuring a vibrant lifestyle for both visitors and residents. Don't miss out on this golden opportunity! Contact Chestertons MENA today to learn more or to schedule a viewing.